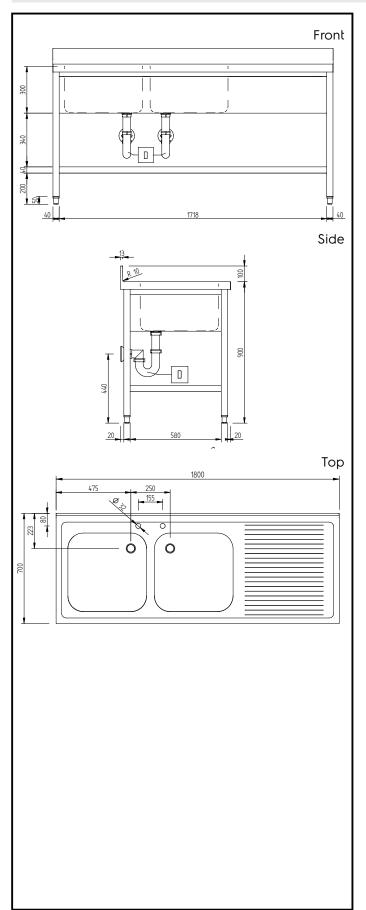

### **Key Information:**

External dimensions, Width:

134116 (LSGLG1826D)

External dimensions, Depth:

External dimensions, Height:

Upstand Dimensions, Height:

Upstand Dimensions, Depth:

Upstand Dimensions, Radius:

R=10

Bowls number

1800 mm

1000 mm

13 mm

R=10

**Bowl dimensions** 600x500xH300

Worktop thickness: 50 mm Net weight: 52 kg