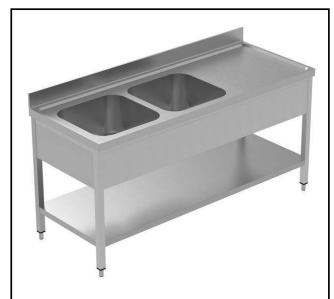

## PLUS - Static Preparation 1800 mm Sink Unit with 2 Bowls and with Shelf - Right Drain

| ITEM #  |  |  |
|---------|--|--|
| MODEL # |  |  |
| NAME #  |  |  |
| SIS #   |  |  |
| AIA#    |  |  |

134116 (LSGLG1826D)

Sink Unit with 2 bowls, righthand drainer and lower shelf, 1800mm

### Item No.

Enhanced stability and solid construction thanks to the welded frame and legs. The 50mm high worktop in 304 AISI stainless steel, with Scotch Brite finishing 10/10 mm in thickness, has antidrip edges, welded corners and overflow rim along the top. 2 welded and polish sink bowls in 304 AISI stainless steel supplied with overflow pipe and 2" drain hole. Upstand h=100mm with 10mm radius corner covered on the back with AISI 304 stainless steel spot welded profile. Square section legs and height adjustable feet (-20 +30 mm) in 304 AISI stainless steel. 40 mm-thick lower welded shelf in AISI 304 stainless steel slots easily into place at a height of 200 mm from the floor (compulsory toinstall the chest of drawers). Square section legs and height adjustable feet (-20 +30 mm) in 304 AISI stainless steel.